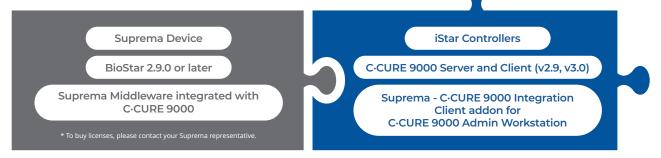

olutions to C•CURE 9000

| Enable Biometrics                    | Use fingerprint, face and RFID card as credentials.                                                                                        |
|--------------------------------------|--------------------------------------------------------------------------------------------------------------------------------------------|
| Easy User Enrollment                 | Provides card, fingerprint, and facial enrollment directly from the C·CURE 9000<br>Personnel View, with real time sync to Suprema Devices. |
| Individual and Massive<br>Operations | Sync thousand users, send pre-enrollment links, etc., in just a couple of seconds.                                                         |

#### To implement this integration, you need





#### System Configuration



### **Compatible Suprema Devices**



Facial Authentication Device BioStation 3



Outdoor IP with Keypad Fingerprint Device BioLite N2



Facial and Fingerprint Authentication Device FaceStation F2



Outdoor IP Fingerprint Device BioEntry W2



Outdoor Compact RFID Device XPass 2



Outdoor IP Fingerprint Device BioEntry P2



Versatile Intelligent Device X-Station 2



IP Fingerprint Device BioStation Family



www.supremainc.com

Suprema Inc.

## Software House

www.swhouse.com



17F Parkview Tower, 248, Jeongjail-ro, Bundang-gu, Seongnam-si, Gyeonggi-do, 13554, Republic of Korea **T** +82 31 783 4502 www.supremainc.com



For more information visit our website below by scanning the QR code. https://www.supremainc.com/en/about/contact-us.asp

©2024 Sup