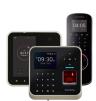

### **Compatible Suprema Devices**

Facial Authentication Device BioStation 3

Outdoor IP with Keypad Fingerprint Device BioLite N2

Facial and Fingerprint Authentication Device FaceStation F2

Outdoor IP Fingerprint Device BioEntry W2

Outdoor Compact RFID Device XPass 2

Outdoor IP Fingerprint Device BioEntry P2

Versatile Intelligent Device X-Station 2

IP Fingerprint Device BioStation Family

www.supremainc.com

Suprema Inc.