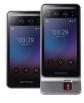

### **Compatible Suprema Devices**

Facial Authentication Device BioStation 3

Outdoor IP with Keypad Fingerprint Device BioLite N2

Facial and Fingerprint Authentication Device FaceStation F2

Outdoor IP Fingerprint Device BioEntry W2