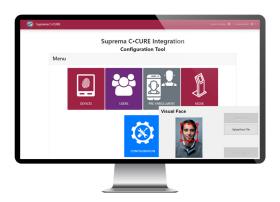

All the power of the Suprema Devices Biometrics and Credentials available right from the Personnel View in C·CURE 9000 allows you to easily enroll cards, fingerprints, and facial credentials from one place. Optimizing the registration and enrollment processes delivering efficiency and time saving.

#### Add advanced Intelligent Biometric Solutions to C•CURE 9000

| Enable Biometrics                    | Use fingerprint, face and RFID card as credentials.                                                                                        |
|--------------------------------------|--------------------------------------------------------------------------------------------------------------------------------------------|
| Easy User Enrollment                 | Provides card, fingerprint, and facial enrollment directly from the C·CURE 9000<br>Personnel View, with real time sync to Suprema Devices. |
| Individual and Massive<br>Operations | Sync thousand users, send pre-enrollment links, etc., in just a couple of seconds.                                                         |