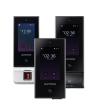

### **Compatible Suprema Devices**

Facial Authentication Device BioStation 3

Outdoor IP with Keypad Fingerprint Device BioLite N2

Facial and Fingerprint Authentication Device FaceStation F2

Outdoor IP Fingerprint Device BioEntry W2

Outdoor Compact RFID Device XPass 2

Outdoor IP Fingerprint Device BioEntry P2

Versatile Intelligent Device X-Station 2

IP Fingerprint Device BioStation Family

www.supremainc.com

Suprema Inc.