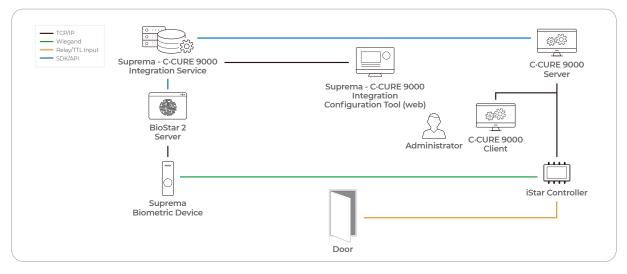

le Biometrics                    | Use fingerprint, face and RFID card as credentials.                                                                                        |
|--------------------------------------|--------------------------------------------------------------------------------------------------------------------------------------------|
| Easy User Enrollment                 | Provides card, fingerprint, and facial enrollment directly from the C·CURE 9000<br>Personnel View, with real time sync to Suprema Devices. |
| Individual and Massive<br>Operations | Sync thousand users, send pre-enrollment links, etc., in just a couple of seconds.                                                         |

#### To implement this integration, you need





#### System Configuration



### **Compatible Suprema Devices**



Facial Authentication Device BioStation 3



Outdoor IP with Keypad Fingerprint Device BioLite N2



Facial and Fingerprint Authentication Device FaceStation F2



Outdoor IP Fingerprint Device BioEntry W2



Outdoor Compact RFID Device XPass 2



Outdoor IP Fingerprint Device BioEntry P2



Versatile Intelligent Device X-Station 2



IP Fingerprint Device BioStation Family



www.supremainc.com

Suprema Inc.

## Software House

www.swhouse.com



17F Parkview Tower, 248, Jeongjail-ro, Bundang-gu, Seongnam-si, Gyeonggi-do, 13554, Republic of Korea **T** +82 31 783 4502 www.supremainc.com



For more information visit our website below by scanning the QR code. https://www.supremainc.com/en/about/contact-us.asp

©2024 Suprema, Inc. Suprema and identify